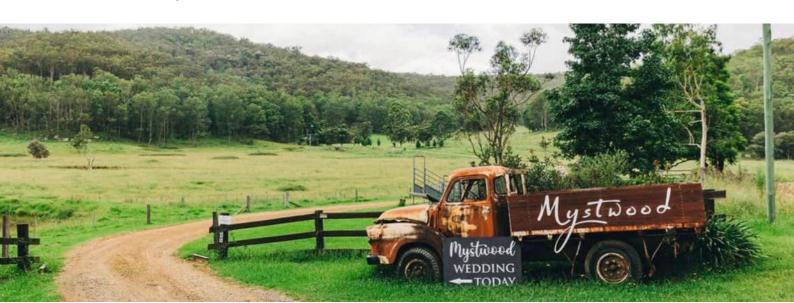

#### From Broke and Cessnock:

- · You will see the Wollombi Tavern in Wollombi Village.
- · (There is gps signal in Wollombi Village)
- Drive approx 4kms toward Laguna on Great Northern Road
- Turn left at Milsons Arm Road (you will see loads of letterboxes and rubbish bins on the corner).
- · Drive 1.2kms and you will see the Mystwood Rustic Truck on the left.
- Turn left at the truck and drive down the long driveway, past the main house, the cabins, the venue and park up the top carpark and walk down to the venue.

#### From the Central Coast/Sydney:

- Take the Peats Ridge exit on the M1 and drive through Kulnura, Bucketty and Laguna.
- Once you are in Laguna, drive approx 4kms toward Wollombi on Great Northern Road
- · (There is no gps signal in Laguna)
- Turn right at Milsons Arm Road (you will see loads of letterboxes and rubbish bins on the corner).
- · Drive 1.2kms and you will see the Mystwood Rustic Truck on the left.
- Turn left at the truck and drive down the long driveway, past the main house, the cabins, the venue and park up the top carpark and walk down to the venue.